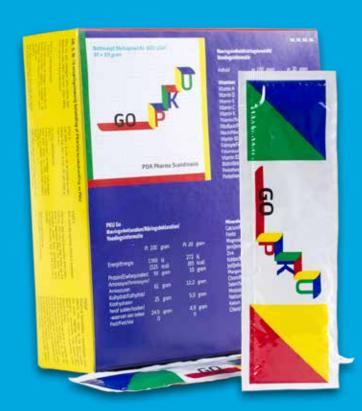

## PKU Go 30 x sachets

PKU Go is an amino acid formula with carbohydrate, vitamins, minerals and trace elements without phenylalanine

- Unflavoured formulation recommended for children with PKU between the ages of 6 months and 10 years.
- Improved amino acid flavour developed with a special coating technique
- Each sachet contains 10g of protein in 20g powder
- Available in packs of 30 sachets with a maximum dispensing quantity of 5 per script